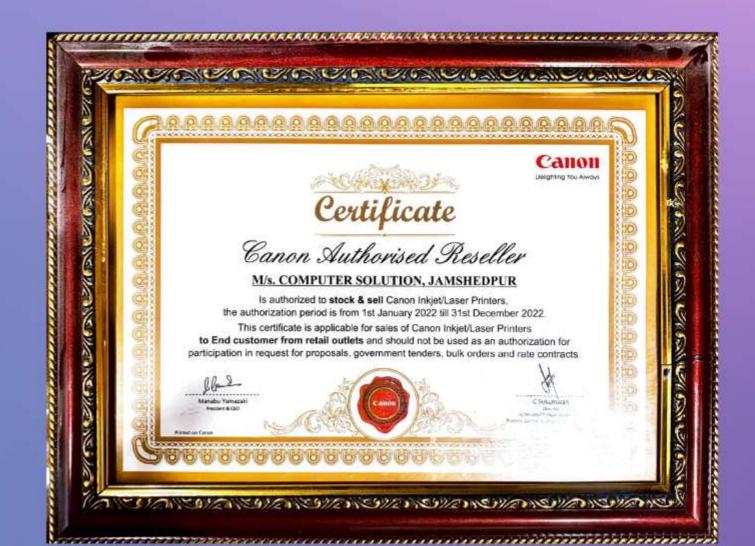

e kam daam par denge, jo kisi bhi Online store ya Offline market se sabse sasta or sabse accha hoga, wo bhi poore INDIA me!





QUICK SECURE IS A COMPANY REGISTERED UNDER THE COMPANIES ACT, 2013 (MCA: U52335JH2022PTC018581) IN MARCH 2022.

AS AN IT & ELECTRONICS PROVIDER, IT FOCUSES ON VALUE-FOR-MONEY SERVICES, WARRANTY ENHANCEMENTS, AND END-USER DISTRIBUTION, REFER & EARN. COMMITTED TO EXCELLENCE, QUICK SECURE AIMS TO BUILD STRONG CUSTOMER RELATIONSHIPS AND BECOME A LEADER IN DELIVERING VALUE THROUGH TRUSTED BRANDS.

## **Group Of Companies**















#### CERTIFICAT

This is to certify that

M/s. Computer Solution, Jamshe is a Business Partner for

Acer Consumer Channel Busin

Sanjeev Mehtani
Chief Sales Officer
Acer India Pvt. Ltd.

This certificate is valid till 31st March











## Certificates



#### GOVERNMENT OF INDIA MINISTRY OF CORPORATE AFFAIRS

Central Registration Centre

#### Certificate of Incorporation

[Pursuant to sub-section (2) of section 7 and sub-section (1) of section 8 of the Companies Act, 2013 (18 of 2013) and rule 18 of the Companies (Incorporation) Rules, 2014]

I hereby certify that QUICK SECURE INDIA PRIVATE LIMITED is incorporated on this Twenty eighth day of April Two thousand twenty-two under the Companies Act, 2013 (18 of 2013) and that the company is limited by shares.

The Corporate Identity Number of the company is U52335/H2022PTC018581.

The Permanent Account Number (PAN) of the company is AAACQ8227E \*

The Tax Deduction and Collection Account Number (TAN) of the company is RCHQ00047F \*

Given under my hand at Manesar this