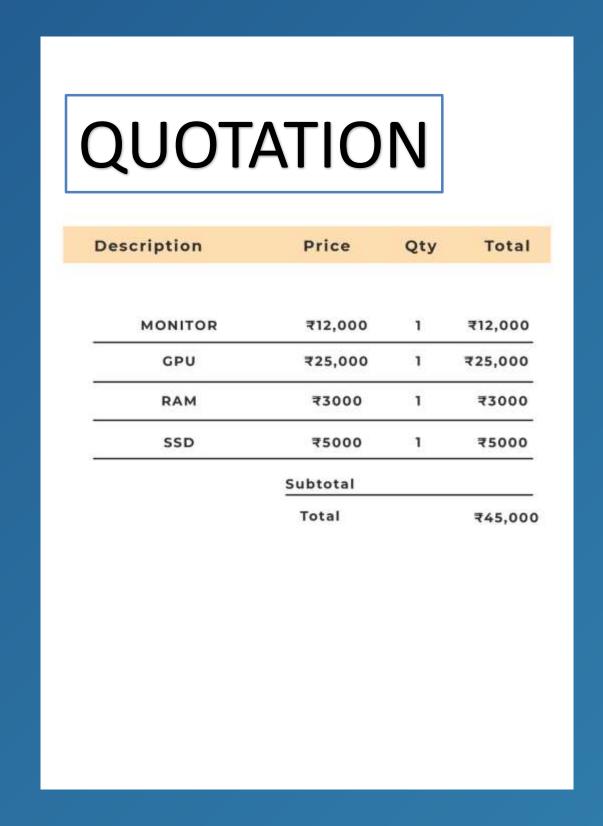

#### **Valid Proof**

Quotation of products from any store

If your proof is valid than we will give you more discount between 100 to 1000 INR than their price