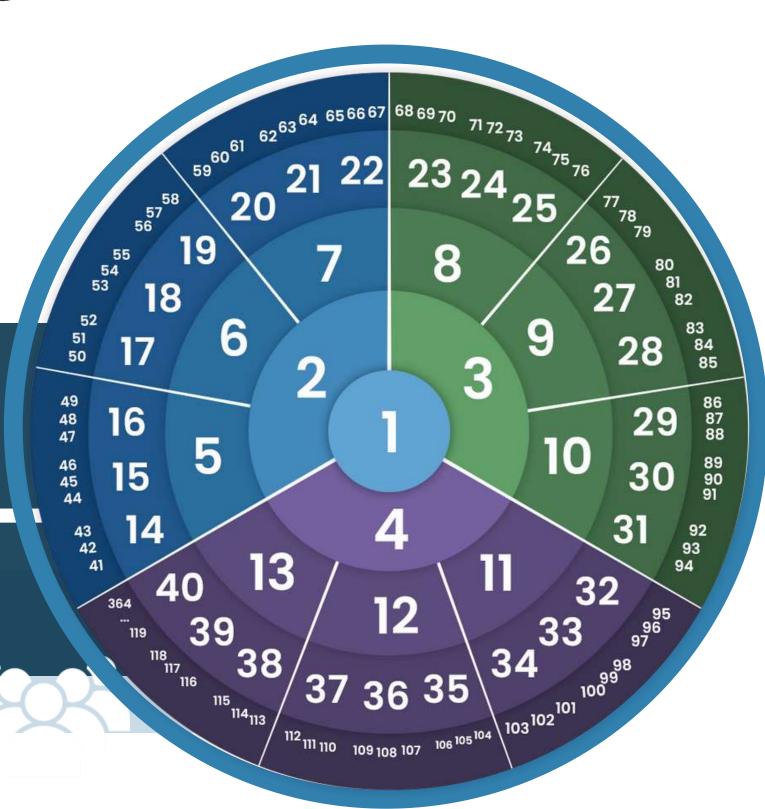

### NOTE:- REFERAL INCOME WILL BE ADDITIONAL

| 123 123 |                                         |
|---------|-----------------------------------------|
| 2 3 1   | 2 1 <sub>2</sub>                        |
| 3       | 2 <sup>3</sup> 3                        |
| 4       | 1 2 3<br>2 1 2                          |
|         | 2 1 3 3 3 3 3 3 3 3 3 3 3 3 3 3 3 3 3 3 |

| LEVEL 1 | (363 PERSON) W            | /ITHOUT ANY WORK/REFERAL              | NO TIME LIMIT OR DURATION |
|---------|---------------------------|---------------------------------------|---------------------------|
| STAGE-1 | 1 PERSON X 3 = 3 PERSON   | <b>SPONSOR AMT =200 X 3 =600/-</b>    | = TOTAL 600/-             |
| STAGE-2 | 3 PERSON X 3 =9 PERSON    | <b>SPONSOR AMT =200 X 9 =1800/-</b>   | = TOTAL 1800/-            |
| STAGE-3 | 9 PERSON X 3 =27 PERSON   | <b>SPONSOR AMT =150 X 27 =4050/-</b>  | = TOTAL 4050/-            |
| STAGE-4 | 27 PERSON X 3 =81 PERSON  | <b>SPONSOR AMT =100 X 81 =8100/-</b>  | = TOTAL 8100/-            |
| STAGE-5 | 81 PERSON X 3 =243 PERSON | <b>SPONSOR AMT =50 X 243 =12150/-</b> | = TOTAL 12,150/-          |

50,000 INR

OR

Laptop

SPONSOR INCOME =26,700/-

REWARD =50,000/-

**TOTAL INCOME = 76,700/-**

#### LEVEL -1 INCOME PER MONTH/363 REF

 $500 \times 363 \text{ PERSON} = 1,81,500/-$ 

SPONSOR INCOME = 26,700/-

3MONTH SALARY = 90,000/-

REWARD = 50,000/-

TOTAL INCOME =

3,48,200/-

**6 MONTH SALARY PLAN** 