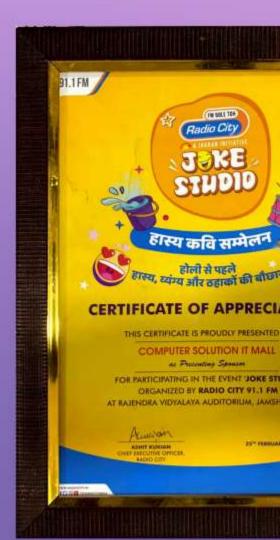

kam daam par denge, jo kisi bhi Online store ya Offline market se sabse sasta or sabse accha hoga, wo bhi poore INDIA me!





QUICK SECURE IS A COMPANY REGISTERED UNDER THE COMPANIES ACT, 2013 (MCA: U52335JH2022PTC018581) IN MARCH 2022.

AS AN IT & ELECTRONICS PROVIDER, IT FOCUSES ON VALUE-FOR-MONEY SERVICES, WARRANTY ENHANCEMENTS, AND END-USER DISTRIBUTION, REFER & EARN. COMMITTED TO EXCELLENCE, QUICK SECURE AIMS TO BUILD STRONG CUSTOMER RELATIONSHIPS AND BECOME A LEADER IN DELIVERING VALUE THROUGH TRUSTED BRANDS.

## **Group Of Companies**















#### CERTIFICAT

This is to certify that

M/s. Computer Solution, Jamshe is a Business Partner for

Acer Consumer Channel Busin

Sanjeev Mehtani
Chief Sales Officer
Acer India Pvt. Ltd.

This certificate is valid till 31st March











## Certificates



#### GOVERNMENT OF INDIA MINISTRY OF CORPORATE AFFAIRS

Central Registration Centre

#### Certificate of Incorporation

[Pursuant to sub-section (2) of section 7 and sub-section (1) of section 8 of the Companies Act, 2013 (18 of 2013) and rule 18 of the Companies (Incorporation) Rules, 2014]

I hereby certify that QUICK SECURE INDIA PRIVATE LIMITED is incorporated on this Twenty eighth day of April Two thousand twenty-two under the Companies Act, 2013 (18 of 2013) and that the company is limited by shares.

The Corporate Identity Number of the company is U52335/H2022PTC018581.

The Permanent Account Number (PAN) of the company is AAACQ8227E \*

The Tax Deduction and Collection Account Number (TAN) of the company is RCHQ00047F \*

Given under my hand at Manesar this T